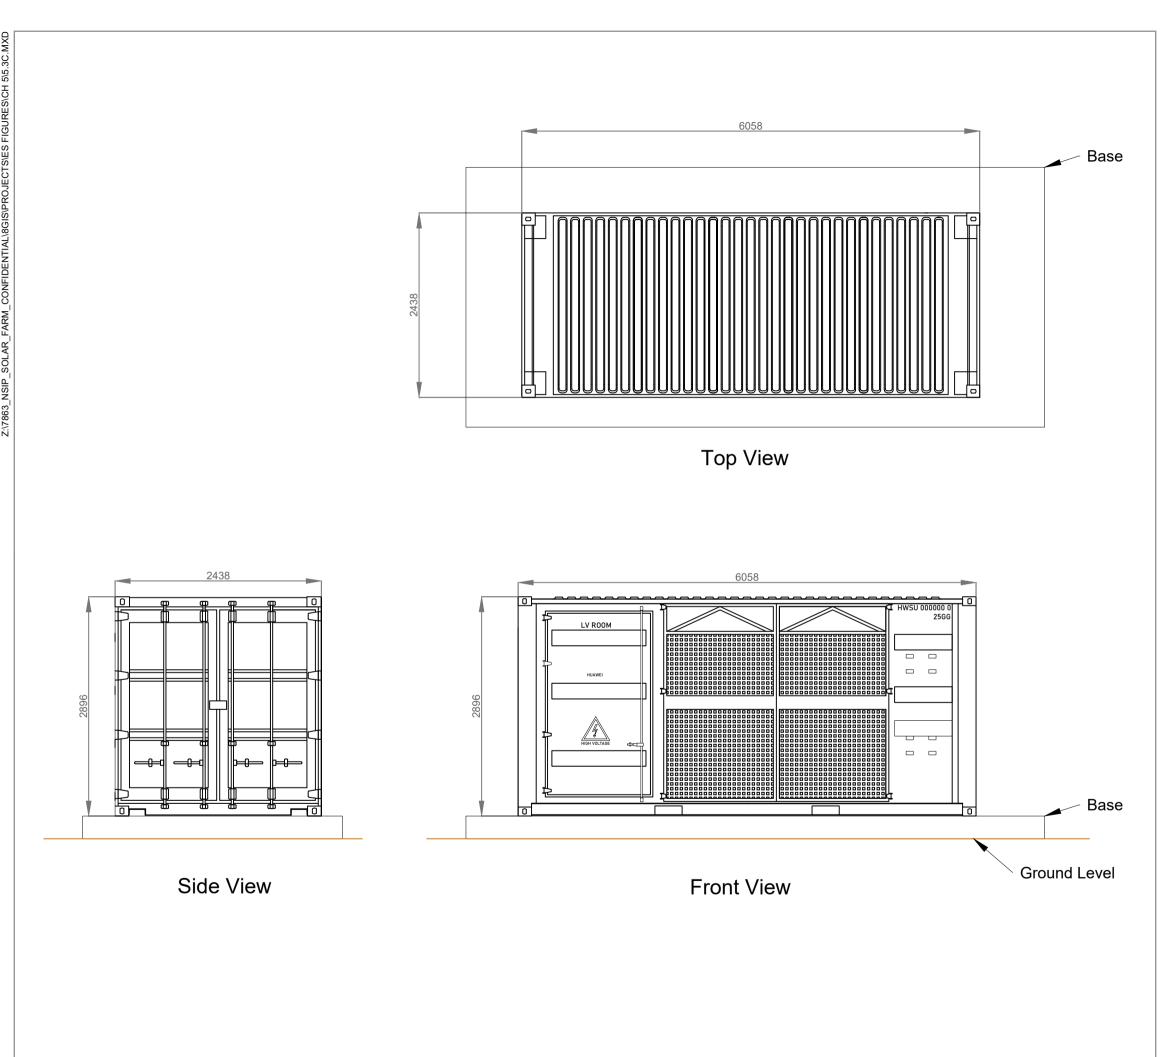

## MALLARD PASS SOLAR FARM

DRAWING TITLE

Figure 5.3c: Illustrative Elevations of Container Solar Station for String Inverters

ISSUED BY Oxford T: 01865 887050

DATE Nov 2022 DRAWN BC

SCALE @A3 1:50 CHECKED SA